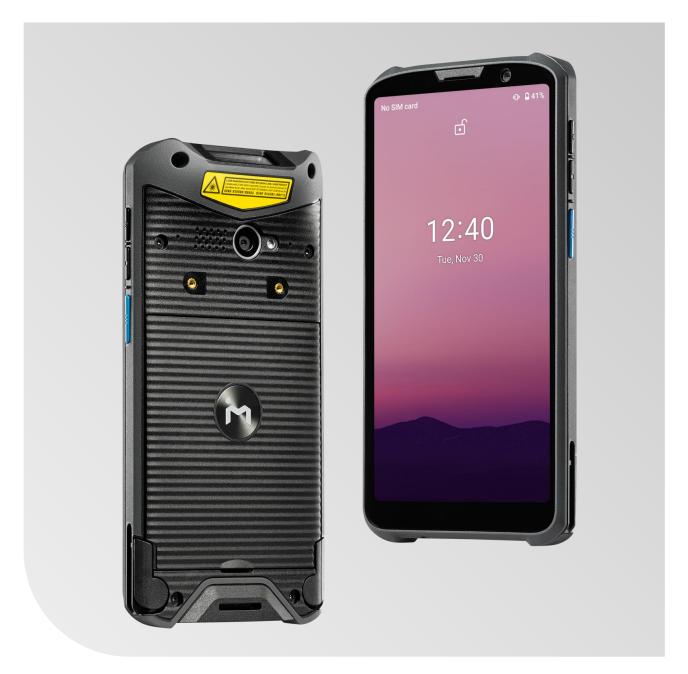

### **Mobile Computer TC603**

Ingeniously constructed, thinner and lighter – the extremely robust enterprise mobile device.

**RETAIL + LOGISTICS** 

#### **Product description and application:**

Our TC603 is an outstandingly powerful mobile data capture device designed for reliability and ruggedness. With a Qualcomm® Snapdragon™ 660 2.2GHz Octa Core CPU and a modern Android operating system, it enables fast and accurate data collection in any environment.

## Thus, the device meets the highest IT security requirements.

Its exceptional durability is reflected in an impressive drop height of 1.6 m, which means it can withstand even the toughest conditions. The built-in Gorilla® Glass 5 in combination with the IP65-certified housing protects the device with its 5.99 inch capacitive touch display from damage and ensures clarity and precision.

With its powerful 4000 mAh removable battery, the handheld is able to support you for a long time.

On request, we offer extensive additional equipment such as a hand strap, touch pen, belt pouch, a charging station and much more.