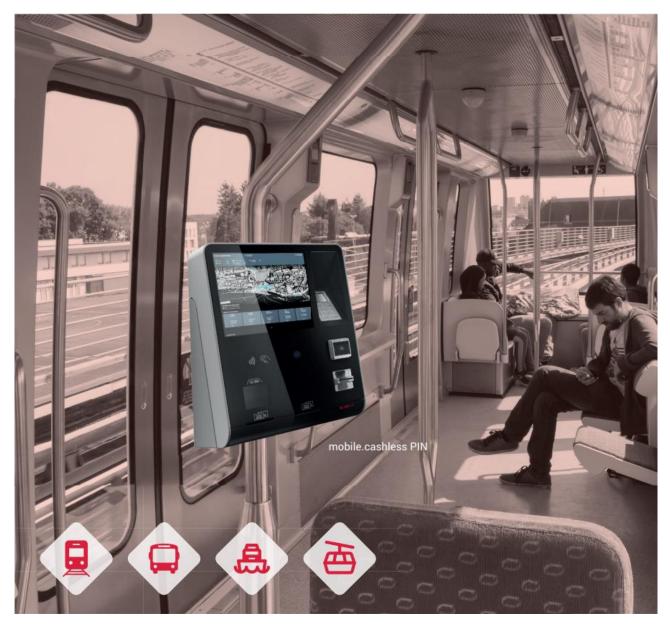

## ALMEX mobile.cashless

Our series of innovative mobile ticket vending machines with great performance and compact dimensions.

**PUBLIC TRANSPORT** 

## Product information ALMEX mobile.cashless **FILMEX**

mobile.cashless PIN

## **Product description:**

Small in size and great in performance – this is how the new ticket machines can be easily and flexibly integrated into public transport vehicles.

Whether it is used in a bus, train, ferry or cable car – the new machine series convinces with three modern design variants in terms of functionality and robustness. It's modern design with large display offers all common cashless payment functions and can be easily integrated into your means of transport.

Wall or pole-mounted, both are possible.

Thanks to the use of a redundant printer system, the mobile ticket vending machines are designed to low services and high reliability top class in form, function and performance.