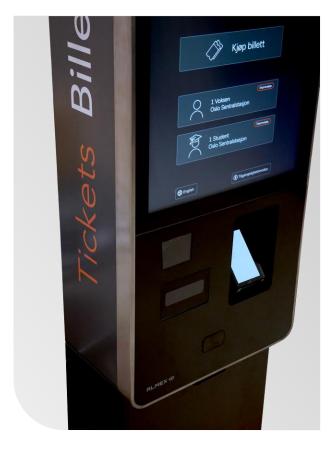

#### **Product description:**

The *ALMEX cashless* is a modular ticket machine specifically designed for cashless ticket sales. A 32" touch display ensures intuitive user navigation, while an optional second display on the back can be used for presenting additional information.

The machine supports a variety of payment methods through integrated modules for cashless transactions, an RFID reader, and a 2D barcode scanner.

The thermal printer with dual paper rolls enables fast and reliable ticket issuance while reducing maintenance requirements. The robust stainless steel housing ensures high resistance to external influences and allows for a long service life.