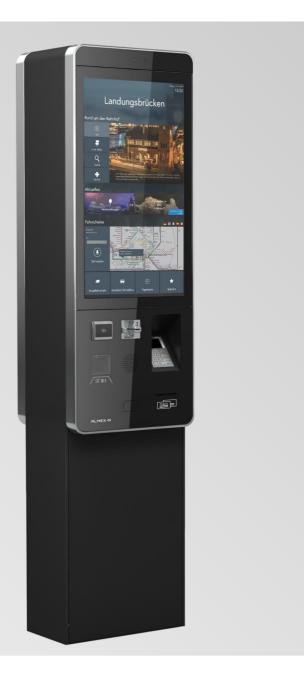

#### **Product description:**

The *ALMEX cashless* is a modular ticket machine specifically designed for cashless ticket sales. A 32" touch display ensures intuitive user navigation, while an optional second display on the back can be used for presenting additional information.

The machine supports a variety of payment methods through integrated modules for cashless transactions, an RFID reader, and a 2D barcode scanner.

The thermal printer with dual paper rolls enables fast and reliable ticket issuance while reducing maintenance requirements. The robust stainless steel housing ensures high resistance to external influences and allows for a long service life.

For additional customer support, a camera, speakers, and a microphone are integrated, enabling direct video assistance. A powerful industrial PC ensures stable and fast processing of all transactions.

Communication is carried out via LAN or mobile network, allowing for flexible installation. The intelligent power supply contributes to energy-efficient operation. The *ALMEX cashless* can be securely installed at various locations using the mounting pole.