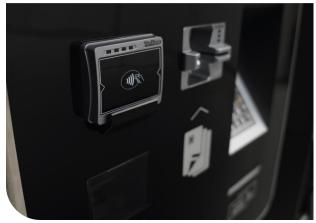

The machine supports a variety of payment methods through integrated modules for cashless transactions, an RFID reader, and a 2D barcode scanner.

The thermal printer with dual paper rolls enables fast and reliable ticket issuance while reducing maintenance requirements. The robust stainless steel housing ensures high resistance to external influences and allows for a long service life.