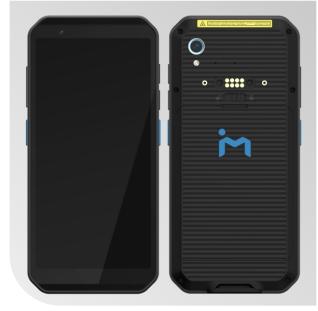

## **Product description and application:**

The TC605 mobile computer expands upon the proven success of the TC601. Utilising the latest Qualcomm® QCM4490 CPU platform, up to 8 GB RAM and 128 GB internal memory as well as WiFi 6E, 5G WWAN and Bluetooth 5.2 for faster data transfer, it now enables even more efficient working.

The improved, easily replaceable 5000 mAh battery allows long periods of use and the Gorilla® Glass 7 on the 6" IPS FHD display as well as the IP65 and IP68 certification provide reliable protection against external influences - even when dropped from a height of up to 1.8 metres.