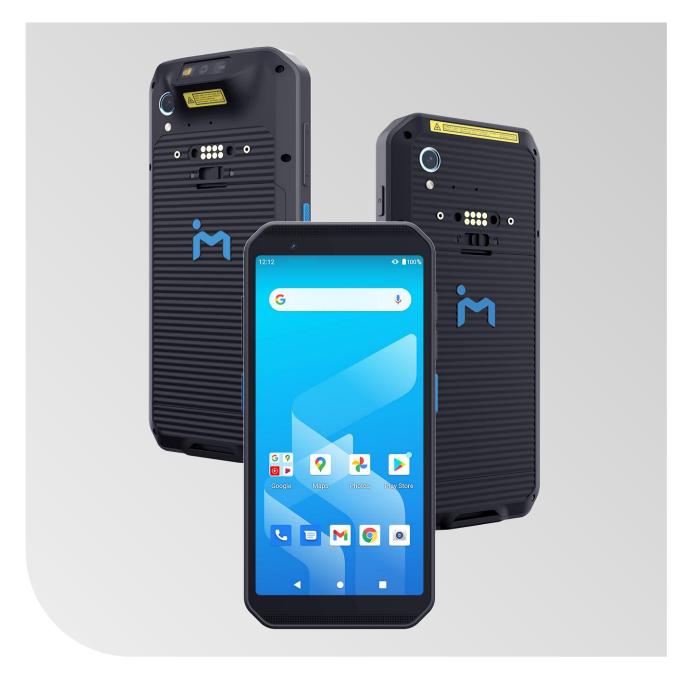

## **Product description and application:**

The TC605 mobile computer expands upon the proven success of the TC601. Utilising the latest Qualcomm® QCM4490 CPU platform, up to 8 GB RAM and 128 GB internal memory as well as WiFi 6E, 5G WWAN and Bluetooth 5.2 for faster data transfer, it now enables even more efficient working.

The Android operating system will continue to be up to date in the coming years and will be supplied with appropriate security patches.

The TC605 is equipped with a 0 or 60 degree scan head – for maximum flexibility.

The improved, easily replaceable 5000 mAh battery allows long periods of use and the Gorilla® Glass 7 on the 6" IPS FHD display as well as the IP65 and IP68 certification provide reliable protection against external influences - even when dropped from a height of up to 1.8 metres.