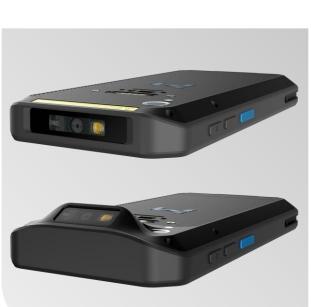

The Android operating system will continue to be up to date in the coming years and will be supplied with appropriate security patches.

The TC605 is equipped with a 0 or 60 degree scan head – for maximum flexibility.