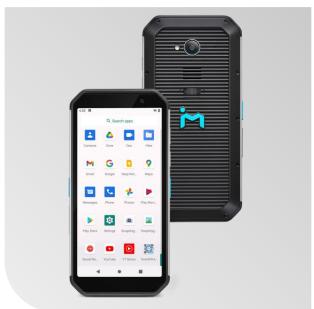

### **Product description and application:**

Our latest handheld computer, the TC601, can withstand a drop of 1.8m. This is an exceptionally strong performance in this class of device.

A modern Qualcomm® Snapdragon™ 660 2.2GHz Octa Core CPU enables Android OS to be updated for years to come. Thus the device meets the highest IT security requirements.

With its powerful, removable 4000mAh battery the handheld can support you in your tasks and is protected against external influences by the IP67 certification and built-in Gorilla® Glass 6 on the 6" IPS Full-HD LCM display.