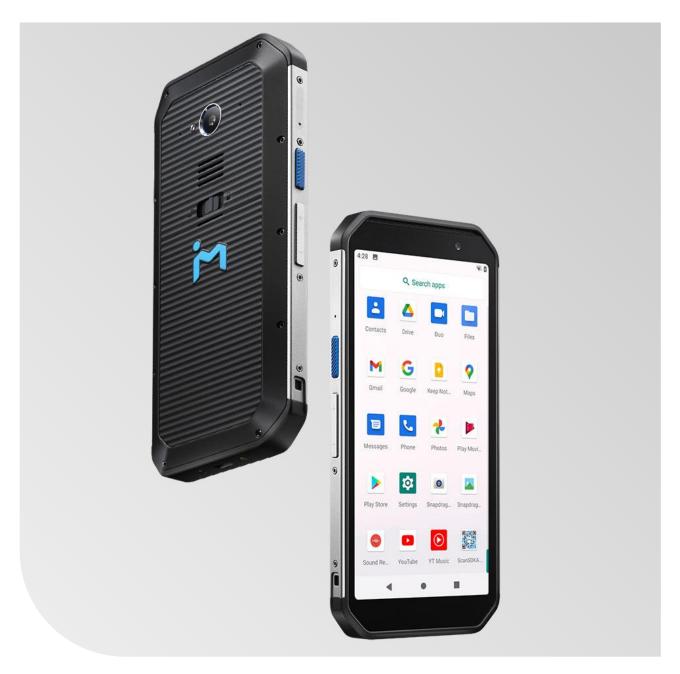

### **Product description and application:**

Our latest handheld computer, the TC601, can withstand a drop of 1.8m. This is an exceptionally strong performance in this class of device.

A modern Qualcomm® Snapdragon™ 660 2.2GHz Octa Core CPU enables Android OS to be updated for years to come. Thus the device meets the highest IT security requirements.

With its powerful, removable 4000mAh battery the handheld can support you in your tasks and is protected against external influences by the IP67 certification and built-in Gorilla® Glass 6 on the 6" IPS Full-HD LCM display.