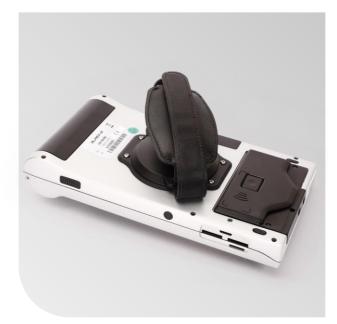

Scanner, card reader and printer are integrated in the robust and lightweight magnesium housing. The high-resolution multi-touch display enables intuitive operation, while the ergonomically shaped device fits comfortably in the hand and enables non-tiring work by means of a hand strap - for right- and left-handers.

The powerful lithium-ion battery and intelligent power management enable a long operating time, and the battery can also be changed safely during operation.

Due to the Android-based operating system and its open software platform, the *ALMEX mobile POS* can be easily integrated into existing IT systems.