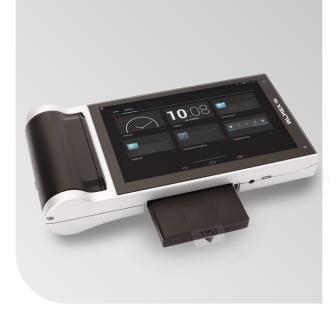

The powerful lithium-ion battery and intelligent power management enable a long operating time, and the battery can also be changed safely during operation.

Due to the Android-based operating system and its open software platform, the *ALMEX mobile POS* can be easily integrated into existing IT systems.