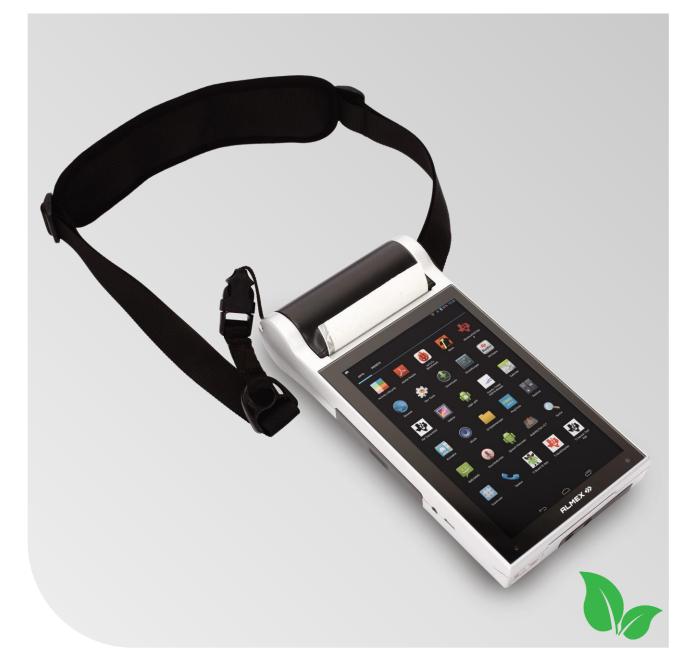

#### Product description and application:

ALMEX mobile POS is the all-rounder to go: Sale and control of e- and paper tickets, catering, cashless payment, timetable information, wireless communication and instant receipt printing - and the ALMEX mobile POS is still not bigger than a tablet.

Scanner, card reader and printer are integrated in the robust and lightweight magnesium housing. The high-resolution multi-touch display enables intuitive operation, while the ergonomically shaped device fits comfortably in the hand and enables non-tiring work by means of a hand strap - for right- and left-handers.